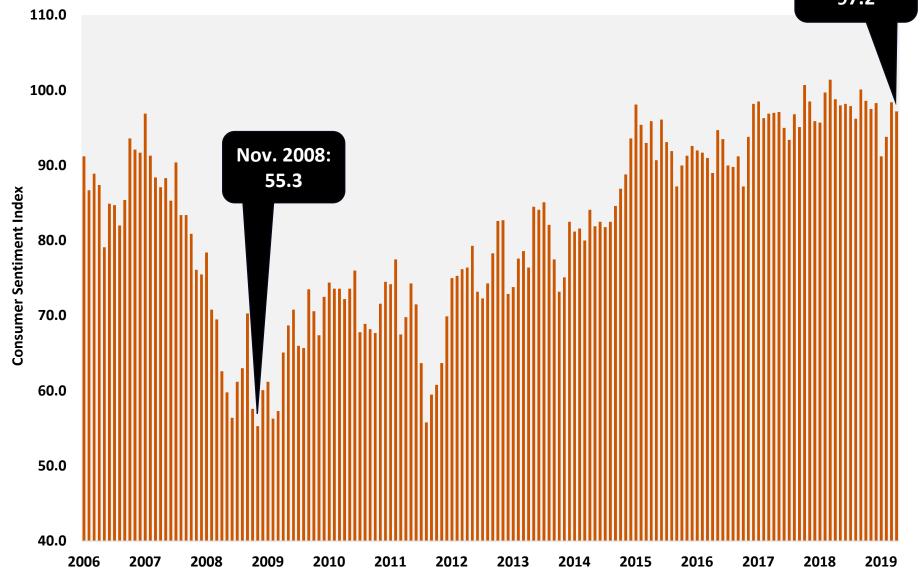

#### Real Median Household Income in the U.S.

2017 Adjusted Dollars, Not Seasonally Adjusted