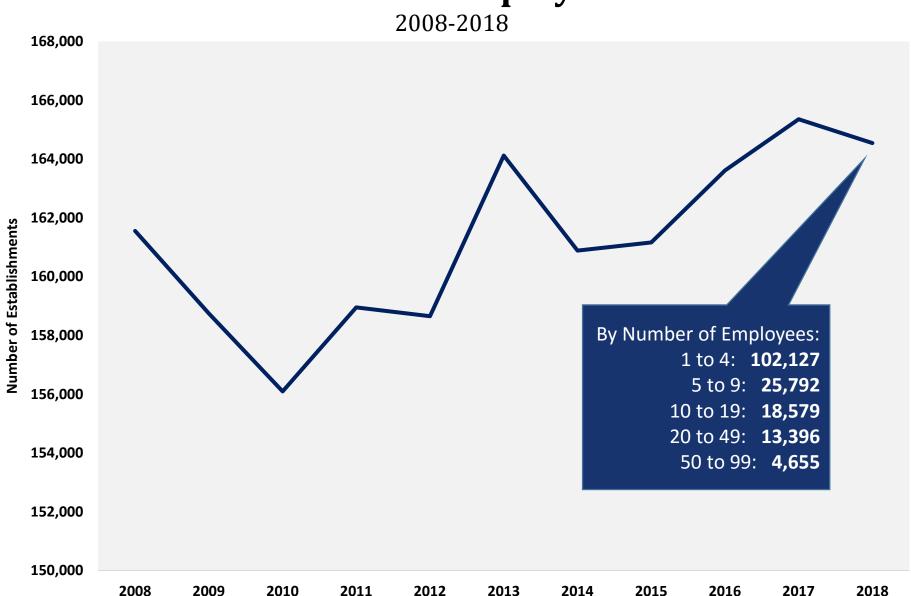

#### **U.S. vs MD Unemployment**

Jan. 2006-Apr. 2019



#### **Unemployment Rate for Counties in Central Maryland**

Annual Average, 2018



#### **Maryland Employment by Sector**

In thousands, April 2019



#### **Current Job Openings by Occupation Group**

Maryland, May 2019



#### Millionaires per Capita

Top Ten States, 2018



## Access to Capital for Small Businesses in Maryland

#### Small Loans:

- 106,161 loans under \$100,000 were issued by Maryland lenders in 2016.
- These loans totaled \$1.5 billion.

#### • Venture Capital:

- Maryland consistently falls in the top 10 states for amount of venture capital funding.
- In the first quarter of 2019, there were 18 VC deals in Maryland totaling \$77 million.

## Number of Establishments in Maryland With Fewer Than 100 Employees



#### Difference In Establishment Births vs Establishment Deaths

Maryland, 2008 Q1 to 2017 Q4



## Difference In Employment Gained and Lost from Establishment Births and Deaths

Maryland, 2008 Q1 to 2017 Q4





### PROM

#### **Forecasted Private Nonfarm Employment**

Maryland, 2010-2021



#### Forecasted Total New Job Openings in Maryland by Region

Annual Average, 2019-2021



#### **Forecasted Total Job Growth in Maryland by Region**

Annual Average, 2019-2021



#### Forecasted Job Growth By Year

2019-2021



#### **Forecasted Employment Growth by Sector**

2019-2021 Annual Average, Maryland



#### Forecasted Employment Growth By Occupation Group

2019-2021 Annual Average, Maryland



-2,500 -2,000 -1,500 -1,000 -500 0 500 1,000 1,500 2,000 2,500 3,000

**Average Annual Change i