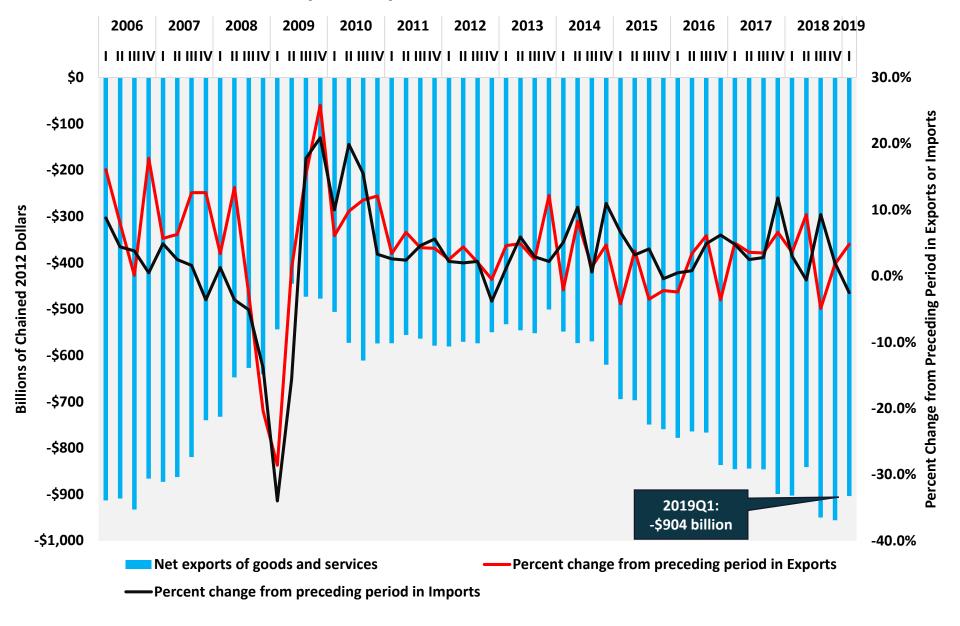

d Dollars, Not Seasonally Adjusted



#### U.S. Unemployment and Underemployment

Jan. 2006-May 2019



#### **US Unemployment Level vs Job Openings**

Dec. 2000 - Apr. 2019



#### **U.S. Labor Force Participation Rate**

1997-2019 Annual Averages



#### 2018-2019: The Retail Apocalypse Continues

**GYMBORee** 







charlotte russe









#### U.S. Gross Private Domestic Investment

2006Q1-2019Q1, Billions of Chained 2012 Dollars



#### **U.S. Privately-Owned Housing Starts**

Seasonally Adjusted, Units in Thousands, Jan. 1981- Apr. 2019





#### **U.S. Government Spending**

2006Q1-2019Q1, Billions of Chained 2012 Dollars



#### **United States Federal Deficit**

FY 2002-FY 2018, Millions of Dollars





#### **U.S. Net Exports**

2006Q1-2019Q1, Billions of Chained 2012 Dollars



#### "Made in America" Auto Index, 2013 vs 2018

Five Most Popular Cars in United States





#### **Maryland Real Gross State Product**

Millions of Chained 2012 Dollars, 2006Q1-2018Q4



#### **U.S. vs MD Unemployment**

Jan. 2006-Apr. 2019



#### **Unemployment Rate for Counties in Central Maryland**

Annual Average, 2018



#### **Maryland Employment by Sector**

In thousands, April 2019



#### **Current Job Openings by Occupation Group**

Maryland, May 2019



#### Millionaires per Capita

Top Ten States, 2018



## Access to Capital for Small Businesses in Maryland

#### Small Loans:

- 106,161 loans under \$100,000 were issued by Maryland lenders in 2016.
- These loans totaled \$1.5 billion.

#### • Venture Capital:

- Maryland consistently falls in the top 10 states for amount