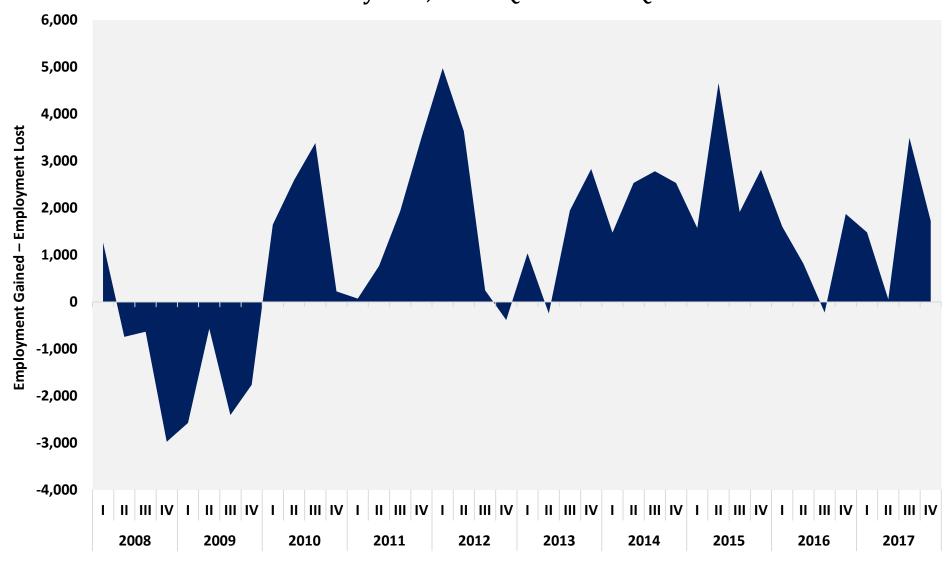

## Difference In Employment Gained and Lost from Establishment Births and Deaths

Maryland, 2008 Q1 to 2017 Q4