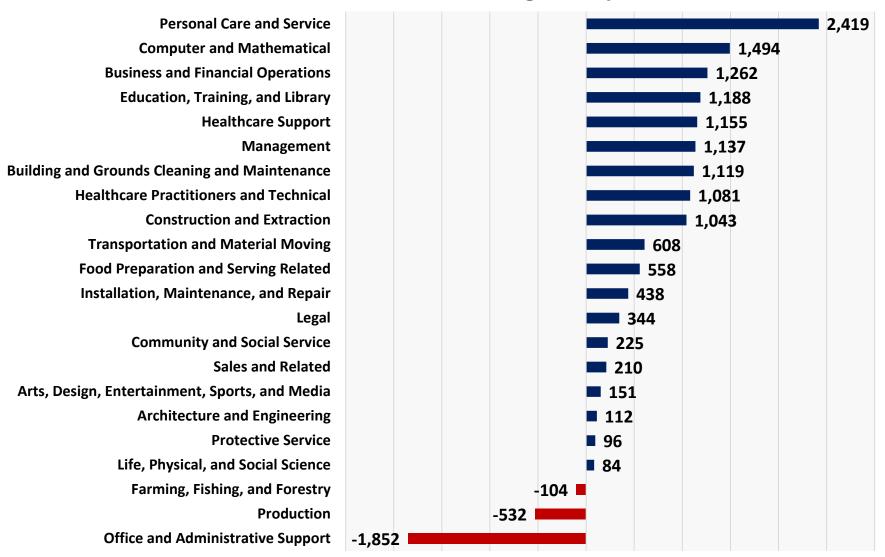

#### Forecasted Employment Growth By Occupation Group

2019-2021 Annual Average, Maryland

-2,500 -2,000 -1,500 -1,000 -500 0 500 1,000 1,500 2,000 2,500 3,000

**Average Annual Change in Number of Jobs** 