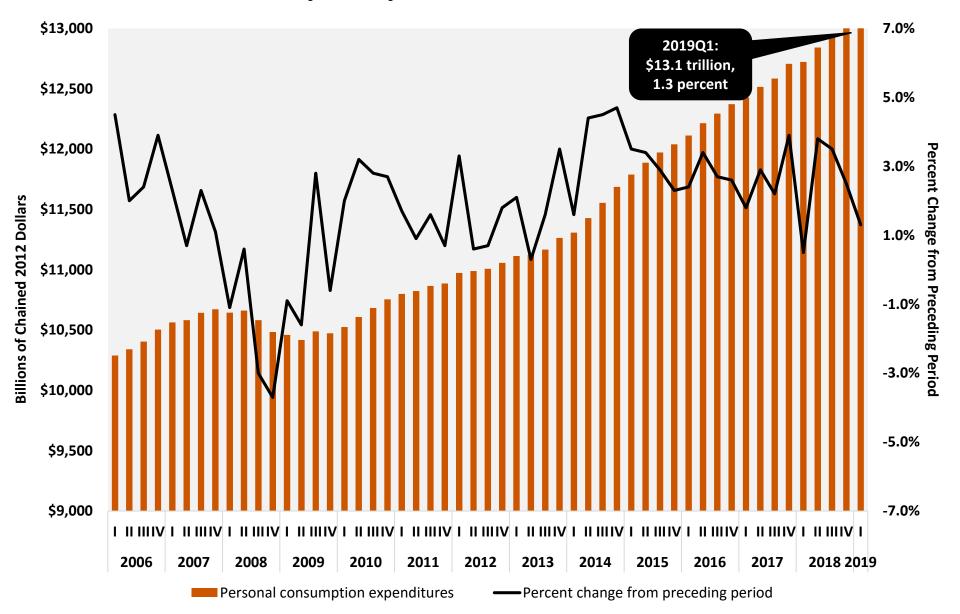

#### U.S. Personal Consumption Expenditures

2006Q1-2019Q1, Billions of Chained 2012 Dollars