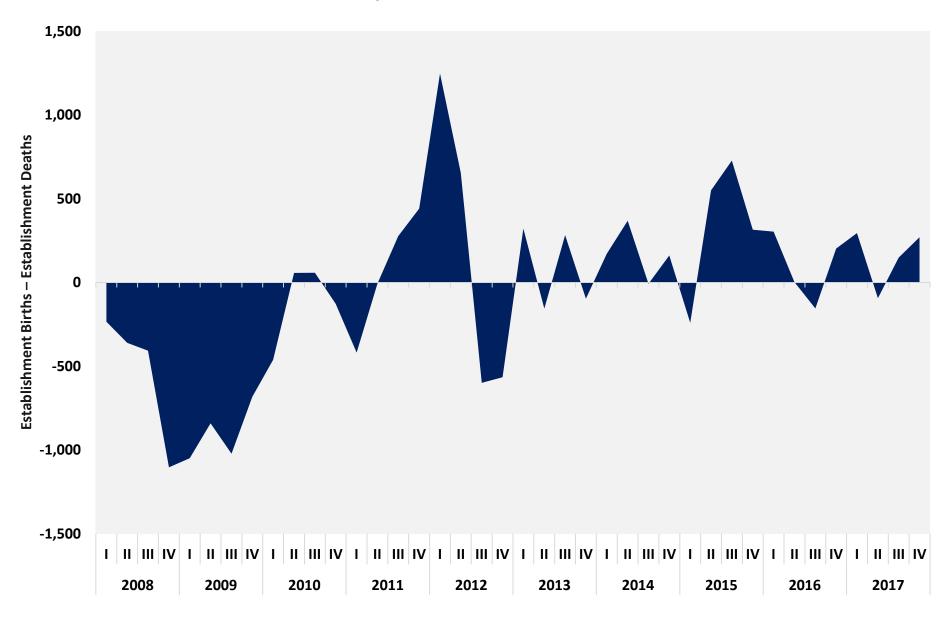

#### Difference In Establishment Births vs Establishment Deaths

Maryland, 2008 Q1 to 2017 Q4