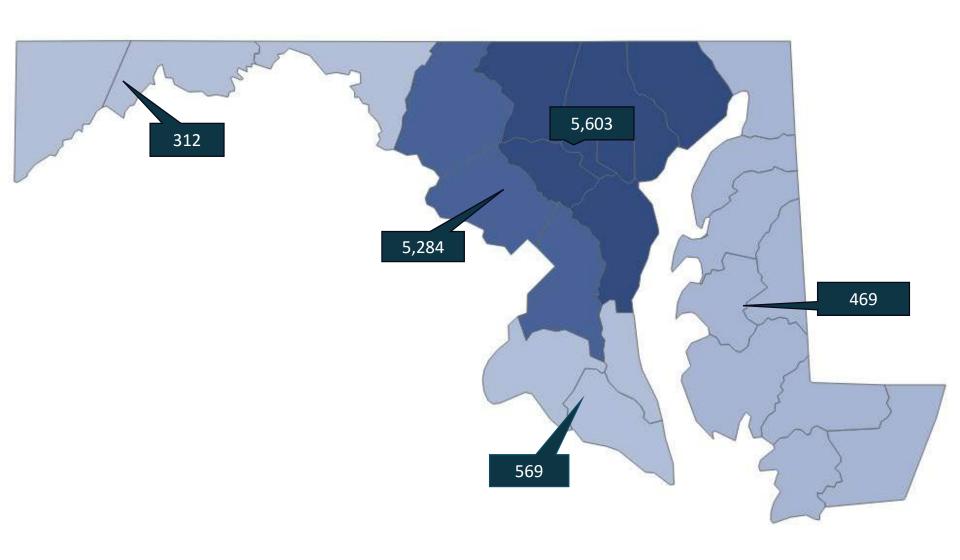

#### **Forecasted Total Job Growth in Maryland by Region**

Annual Average, 2019-2021