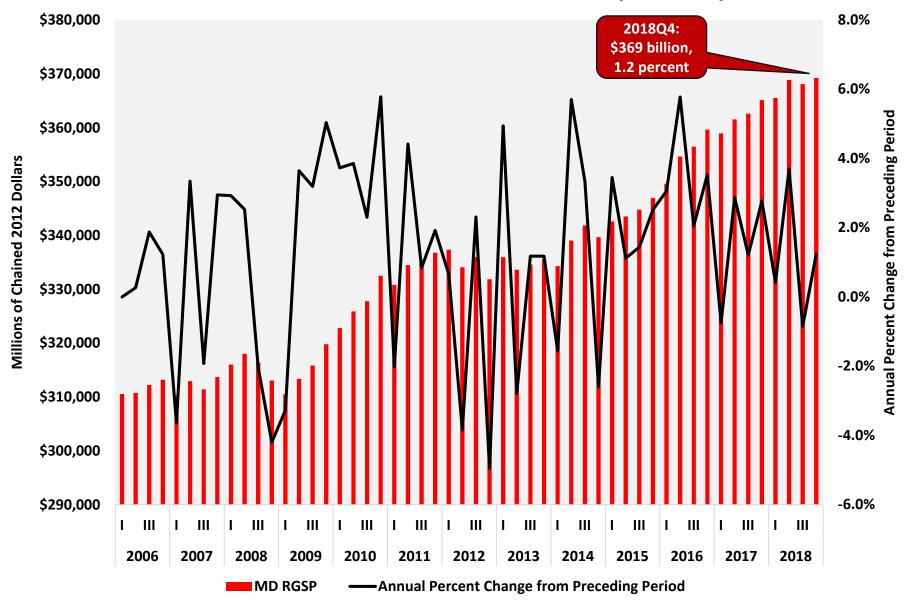

#### **Maryland Real Gross State Product**

Millions of Chained 2012 Dollars, 2006Q1-2018Q4