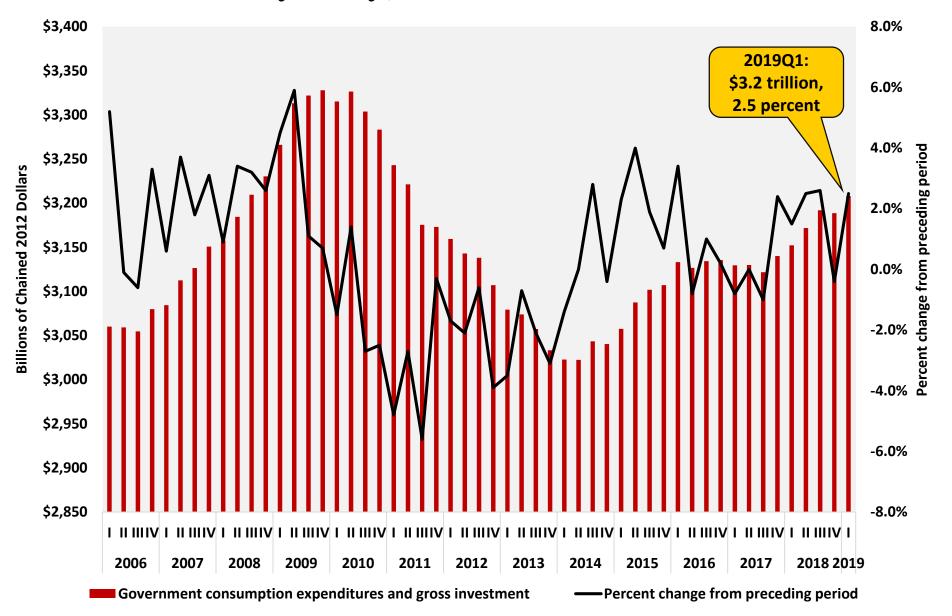

#### **U.S. Government Spending**

2006Q1-2019Q1, Billions of Chained 2012 Dollars