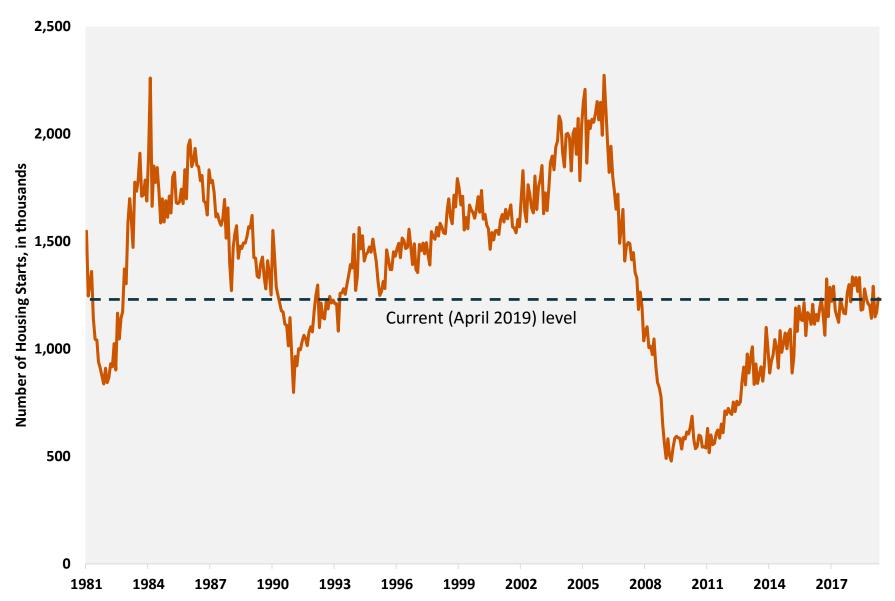

#### **U.S. Privately-Owned Housing Starts**

Seasonally Adjusted, Units in Thousands, Jan. 1981- Apr. 2019