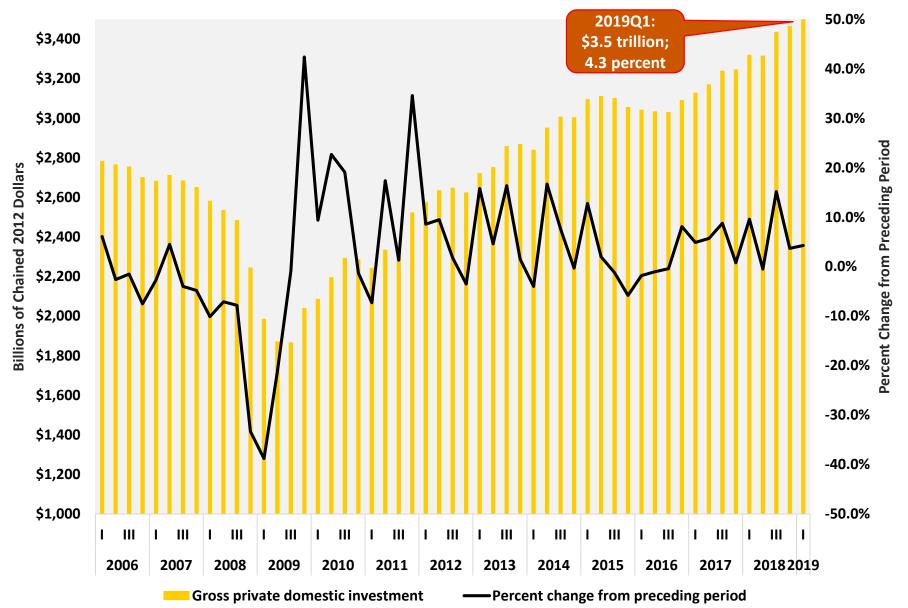

#### U.S. Gross Private Domestic Investment

2006Q1-2019Q1, Billions of Chained 2012 Dollars