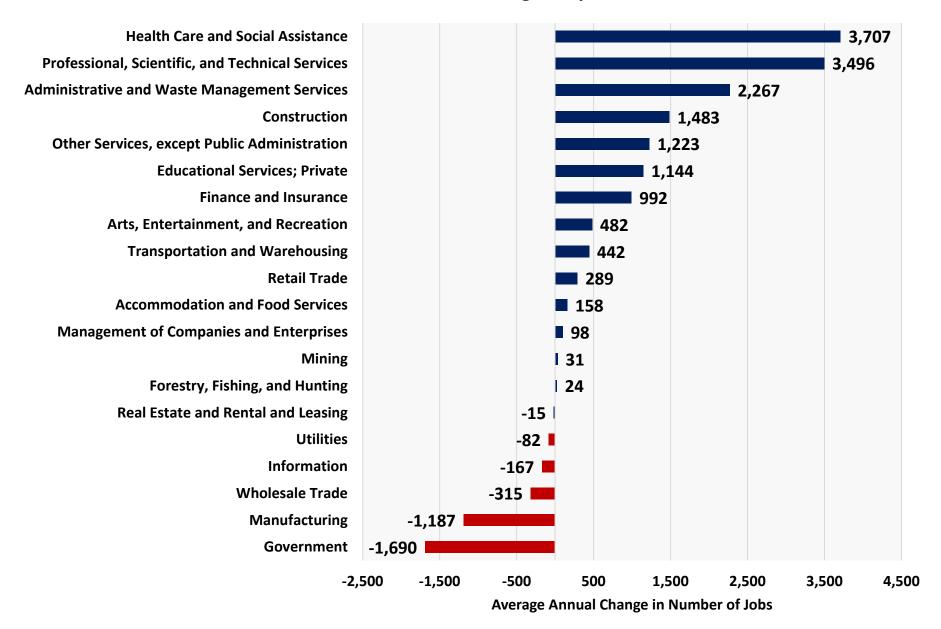

#### **Forecasted Employment Growth by Sector**

2019-2021 Annual Average, Maryland