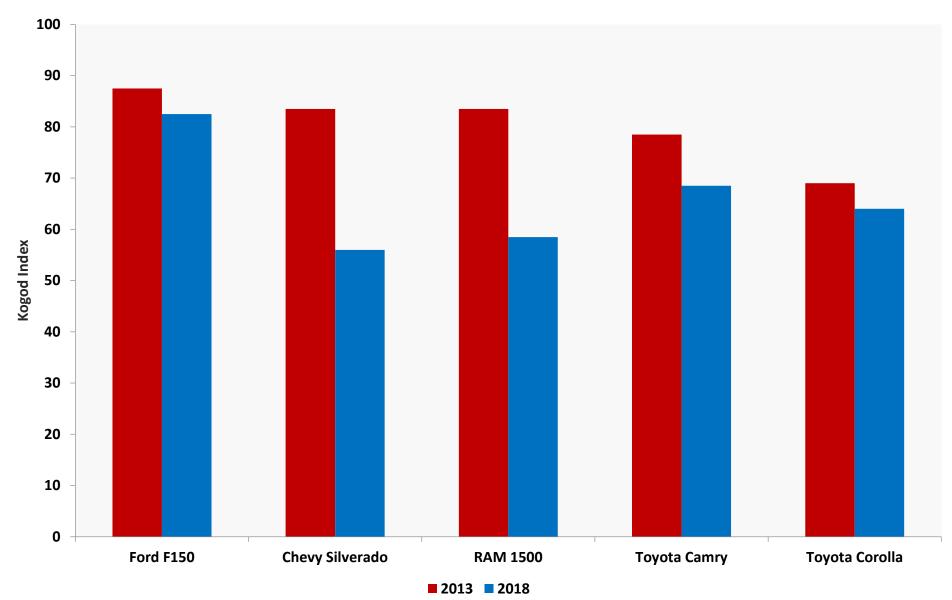

#### "Made in America" Auto Index, 2013 vs 2018

Five Most Popular Cars in United States