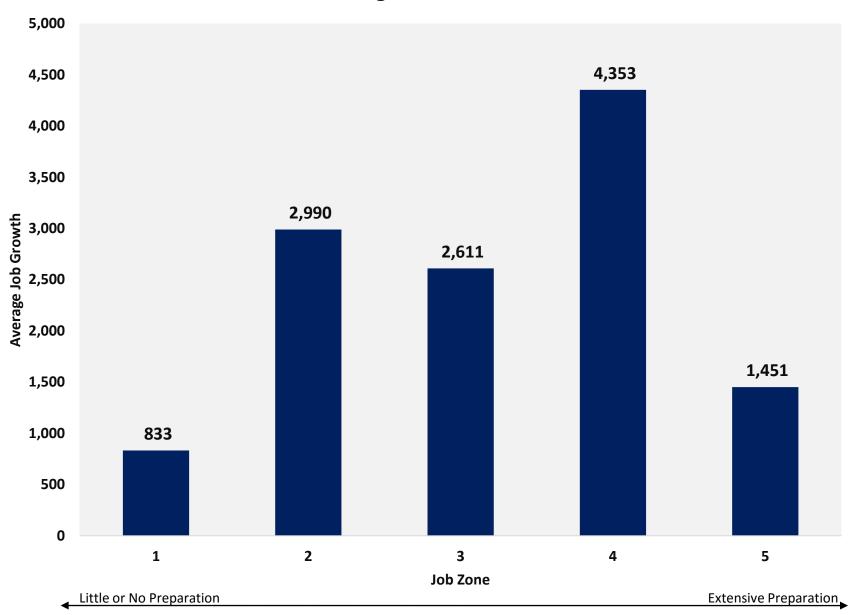

2017 Q4



## Difference In Employment Gained and Lost from Establishment Births and Deaths

Maryland, 2008 Q1 to 2017 Q4





### PROM

#### **Forecasted Private Nonfarm Employment**

Maryland, 2010-2021



#### Forecasted Total New Job Openings in Maryland by Region

Annual Average, 2019-2021



#### **Forecasted Total Job Growth in Maryland by Region**

Annual Average, 2019-2021



#### Forecasted Job Growth By Year

2019-2021



#### **Forecasted Employment Growth by Sector**

2019-2021 Annual Average, Maryland



#### Forecasted Employment Growth By Occupation Group

2019-2021 Annual Average, Maryland



-2,500 -2,000 -1,500 -1,000 -500 0 500 1,000 1,500 2,000 2,500 3,000

**Average Annual Change in Number of Jobs** 

#### **Forecasted Total Job Growth by Zone**

Average, 2019-2021



# THANK YOU Learn More About RESI's Projects and Services

Towson.edu/RESI

@RESIofTU

EngageTU.com