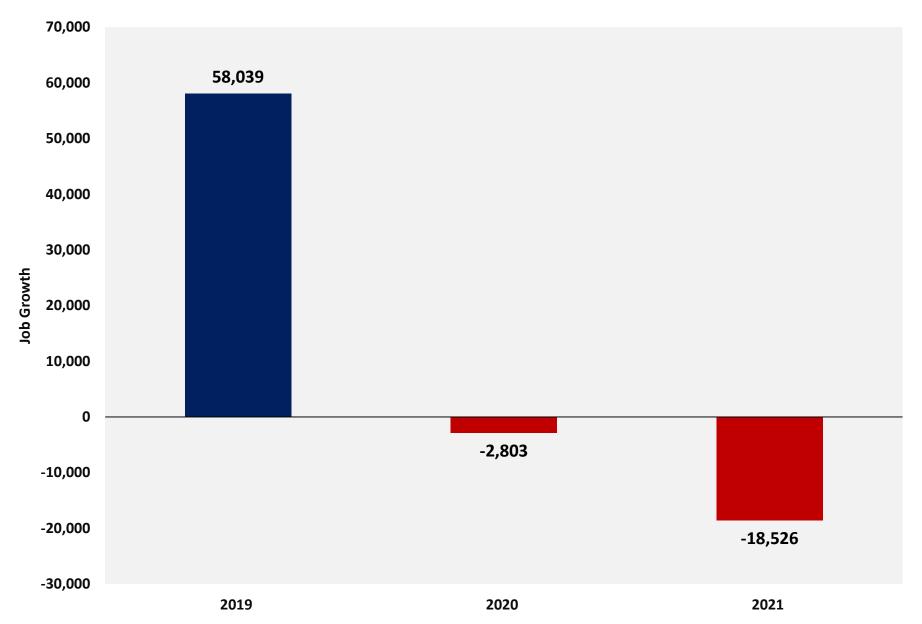

#### • Venture Capital:

- Maryland consistently falls in the top 10 states for amount of venture capital funding.
- In the first quarter of 2019, there were 18 VC deals in Maryland totaling \$77 million.

## Number of Establishments in Maryland With Fewer Than 100 Employees



#### Difference In Establishment Births vs Establishment Deaths

Maryland, 2008 Q1 to 2017 Q4



## Difference In Employment Gained and Lost from Establishment Births and Deaths

Maryland, 2008 Q1 to 2017 Q4





### PROM

#### **Forecasted Private Nonfarm Employment**

Maryland, 2010-2021



#### Forecasted Total New Job Openings in Maryland by Region

Annual Average, 2019-2021



#### **Forecasted Total Job Growth in Maryland by Region**

Annual Average, 2019-2021



#### Forecasted Job Growth By Year

2019-2021



#### **Forecasted Employment Growth by Sector**

2019-2021 Annual Average, Maryland



#### Forecasted Employment Growth By Occupation Group

2019-2021 Annual Average, Maryland



-2,500 -2,000 -1,500 -1,000 -500 0 500 1,000 1,500 2,000 2,500 3,000

**Average Annual Change in Number of Jobs** 

#### **Forecasted Total Job Growth by Zone**

Average, 2019-2021



# THANK YOU Learn More About RESI's Projects and Services

Towson.edu/RESI

@RESIofTU

EngageTU.com