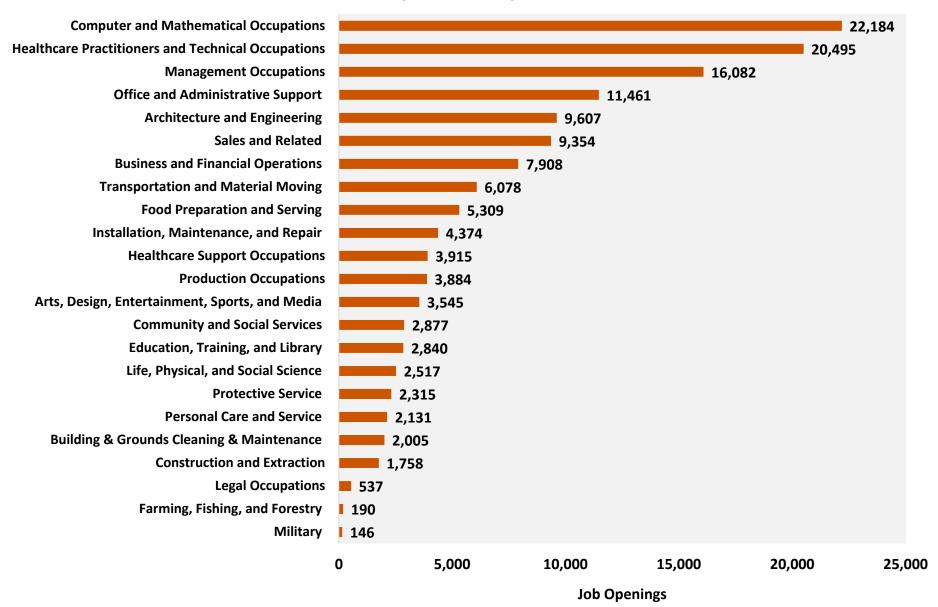

ousing Starts**

Seasonally Adjusted, Units in Thousands, Jan. 1981- Apr. 2019





#### **U.S. Government Spending**

2006Q1-2019Q1, Billions of Chained 2012 Dollars



#### **United States Federal Deficit**

FY 2002-FY 2018, Millions of Dollars





#### **U.S. Net Exports**

2006Q1-2019Q1, Billions of Chained 2012 Dollars



#### "Made in America" Auto Index, 2013 vs 2018

Five Most Popular Cars in United States





#### **Maryland Real Gross State Product**

Millions of Chained 2012 Dollars, 2006Q1-2018Q4



#### **U.S. vs MD Unemployment**

Jan. 2006-Apr. 2019



#### **Unemployment Rate for Counties in Central Maryland**

Annual Average, 2018



#### **Maryland Employment by Sector**

In thousands, April 2019



#### **Current Job Openings by Occupation Group**

Maryland, May 2019



#### Millionaires per Capita

Top Ten States, 2018



## Access to Capital for Small Businesses in Maryland

#### Small Loans:

- 106,161 loans under \$100,000 were issued by Maryland lenders in 2016.
- These loans totaled \$1.5 billion.

#### • Venture Capital:

- Maryland consistently falls in the top 10 states for amount of venture capital funding.
- In the first quarter of 2019, there were 18 VC deals in Maryland totaling \$77 million.

## Number of Establishments in Maryland With Fewer Than 100 Employees



#### Difference In Establishment Births vs Establishment Deaths

Maryland, 2008 Q1 to 2017 Q4



## Difference In Employment Gained and Lost from Establishment Births and Deaths

Maryland, 2008 Q1 to 2017 Q4





### PROM

#### **Forecasted Private Nonfarm Employment**

Maryland,