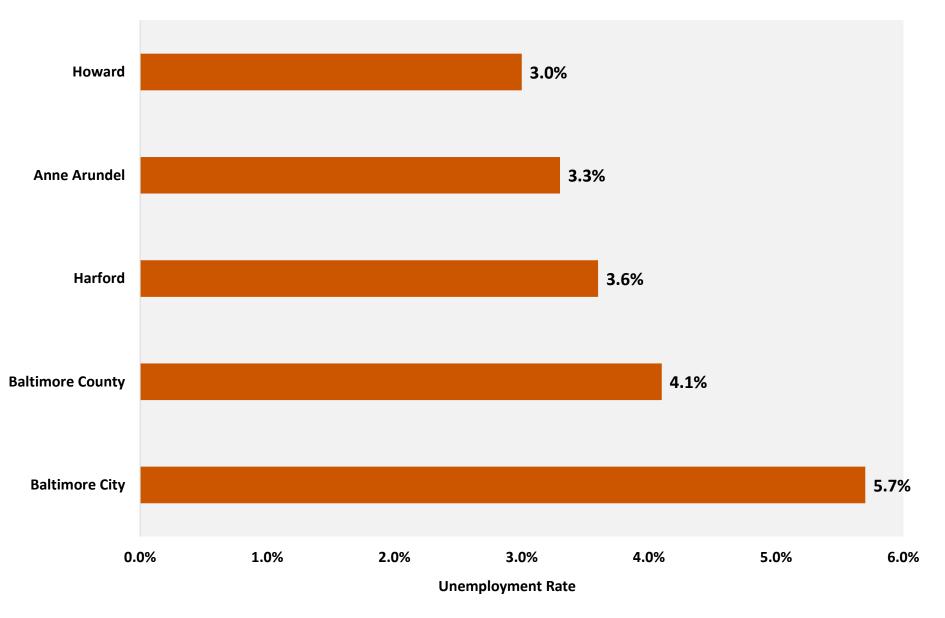

#### **Unemployment Rate for Counties in Central Maryland**

Annual Average, 2018