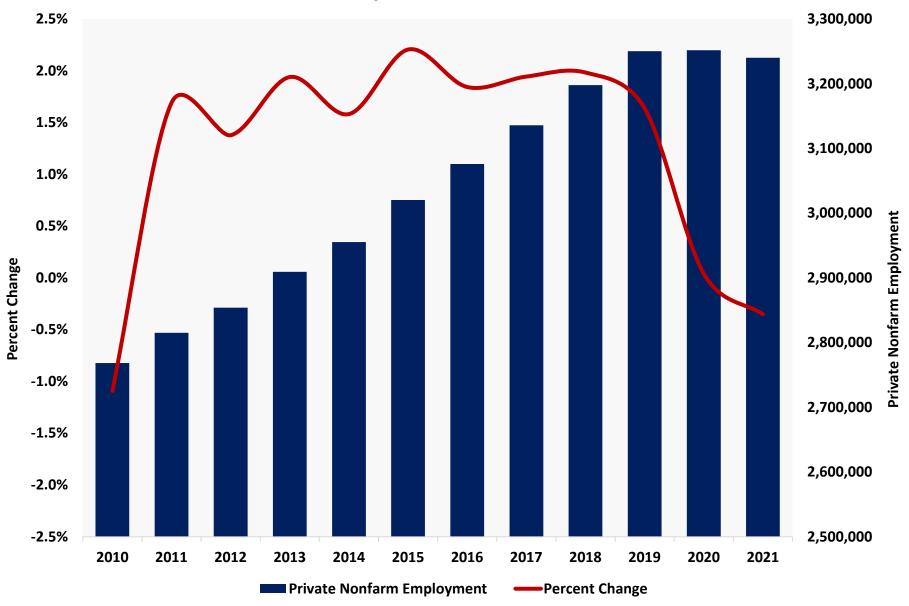

onaires per Capita

Top Ten States, 2018



## Access to Capital for Small Businesses in Maryland

#### Small Loans:

- 106,161 loans under \$100,000 were issued by Maryland lenders in 2016.
- These loans totaled \$1.5 billion.

#### • Venture Capital:

- Maryland consistently falls in the top 10 states for amount of venture capital funding.
- In the first quarter of 2019, there were 18 VC deals in Maryland totaling \$77 million.

## Number of Establishments in Maryland With Fewer Than 100 Employees



#### Difference In Establishment Births vs Establishment Deaths

Maryland, 2008 Q1 to 2017 Q4



## Difference In Employment Gained and Lost from Establishment Births and Deaths

Maryland, 2008 Q1 to 2017 Q4





### PROM

#### **Forecasted Private Nonfarm Employment**

Maryland, 2010-2021



#### Forecasted Total New Job Openings in Maryland by Region

Annual Average, 2019-2021



#### **Forecasted Total Job Growth in Maryland by Region**

Annual Average, 2019-2021



#### Forecasted Job Growth By Year

2019-2021



#### **Forecasted Employment Growth by Sector**

2019-2021 Annual Average, Maryland



#### Forecasted Employment Growth By Occupation Group

2019-2021 Annual Average, Maryland



-2,500 -2,000 -1,500 -1,000 -500 0 500 1,000 1,500 2,000 2,500 3,000

**Average Annual Change in Number of Jobs** 

#### **Forecasted Total Job Growth by Zone**

Average, 2019-2021



# THANK YOU Learn More About RESI's Projects and Services

Towson.edu/RESI

@RESIofTU

EngageTU.com