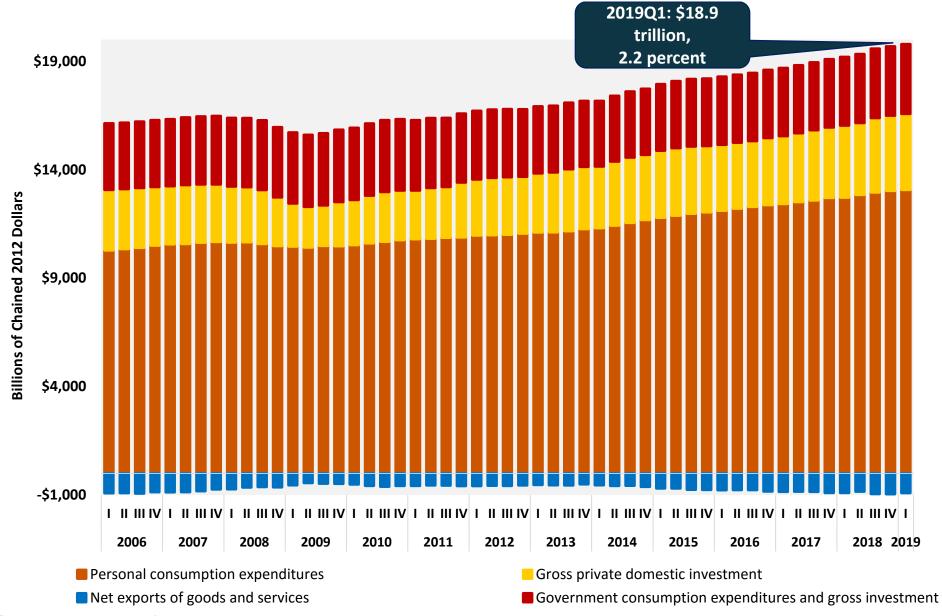

#### **U.S. Real Gross Domestic Product**

2006Q1-2019Q1, Billions of Chained 2012 Dollars, Seasonally Adjusted