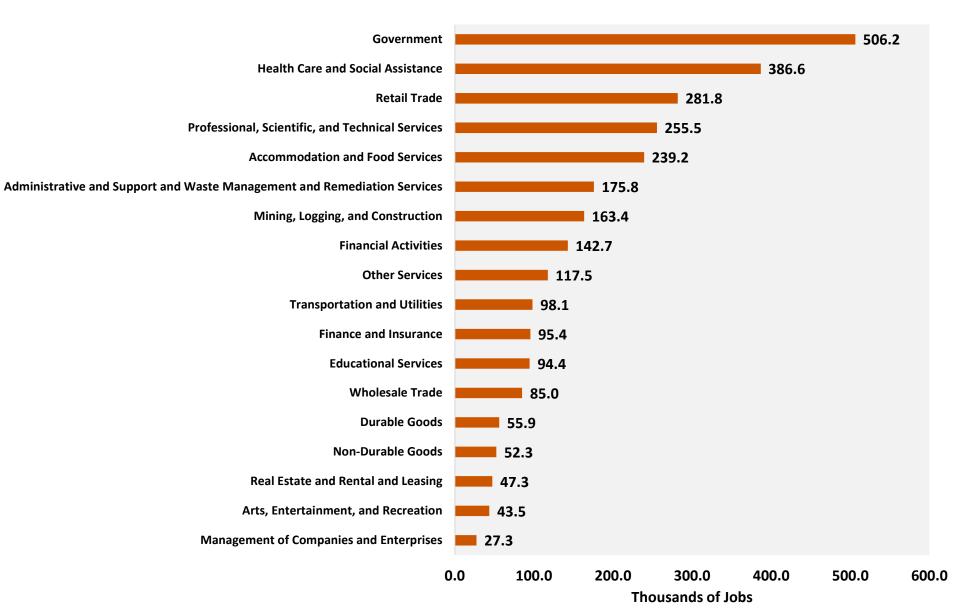

2019Q1, Billions of Chained 2012 Dollars



#### **U.S. Privately-Owned Housing Starts**

Seasonally Adjusted, Units in Thousands, Jan. 1981- Apr. 2019





#### **U.S. Government Spending**

2006Q1-2019Q1, Billions of Chained 2012 Dollars



#### **United States Federal Deficit**

FY 2002-FY 2018, Millions of Dollars





#### **U.S. Net Exports**

2006Q1-2019Q1, Billions of Chained 2012 Dollars



#### "Made in America" Auto Index, 2013 vs 2018

Five Most Popular Cars in United States





#### **Maryland Real Gross State Product**

Millions of Chained 2012 Dollars, 2006Q1-2018Q4



#### **U.S. vs MD Unemployment**

Jan. 2006-Apr. 2019



#### **Unemployment Rate for Counties in Central Maryland**

Annual Average, 2018



#### **Maryland Employment by Sector**

In thousands, April 2019



#### **Current Job Openings by Occupation Group**

Maryland, May 2019



#### Millionaires per Capita

Top Ten States, 2018



## Access to Capital for Small Businesses in Maryland

#### Small Loans:

- 106,161 loans under \$100,000 were issued by Maryland lenders in 2016.
- These loans totaled \$1.5 billion.

#### • Venture Capital:

- Maryland consistently falls in the top 10 states for amount of venture capital funding.
- In the first quarter of 2019, there were 18 VC deals in Maryland totaling \$77 million.

## Number of Establishments in Maryland With Fewer Than 100 Employees



#### Difference In Establishment Births vs Establishment Deaths

Maryland, 2008 Q1 to 2017 Q4



## Difference In Employment Gained and Lost from Establishment Births and Deaths

Maryland, 2008 Q1 to 2017 Q4