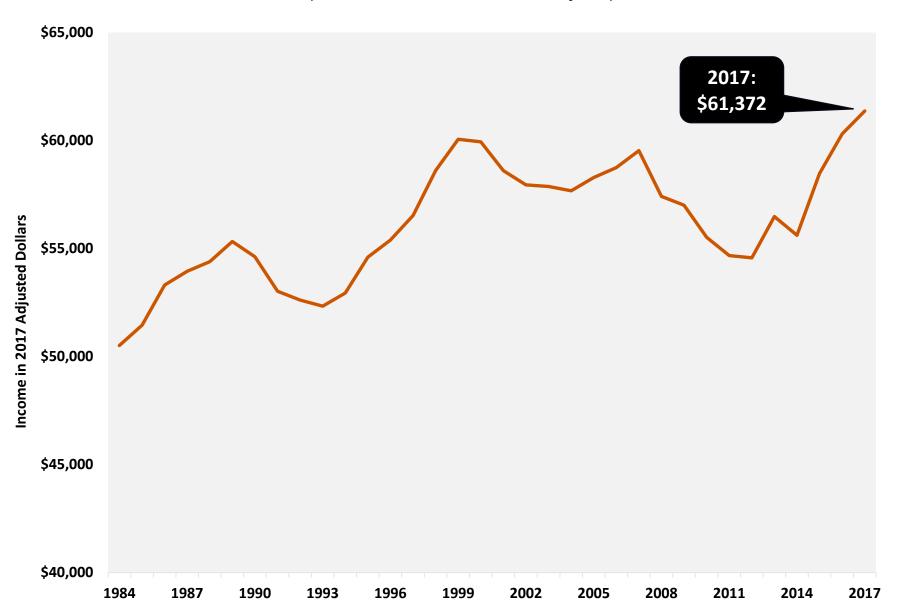

#### Mean Real U.S. Household Income by Quintile

2017 Adjusted Dollars, Not Seasonally Adjusted